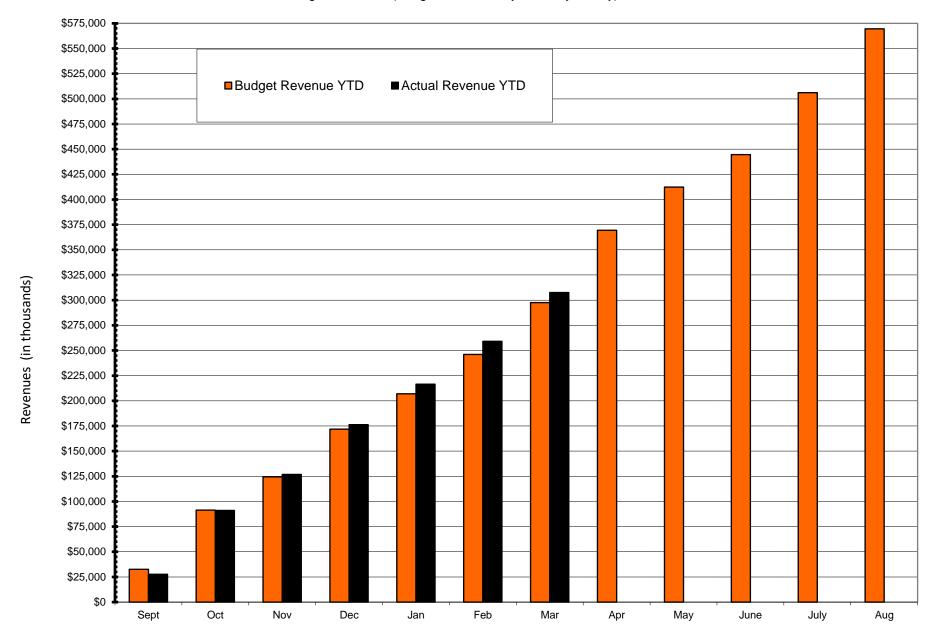

#### **General Fund**

Revenues & Other Sources Expenditures & Other Uses

#### **Associated Student Body Fund**

Revenues & Other Sources Expenditures & Other Uses

| 2023-2024 |                            |    |                            |                       |  |  |  |  |  |  |
|-----------|----------------------------|----|----------------------------|-----------------------|--|--|--|--|--|--|
| BUDGET    |                            |    | YTD<br>ACTUAL              | PERCENT<br>ACT TO BUD |  |  |  |  |  |  |
| \$        | 561,529,141<br>566,505,714 | \$ | 307,600,190<br>317,222,658 | 54.78%<br>56.00%      |  |  |  |  |  |  |
|           | 157,200,000<br>130,300,000 |    | 57,604,580<br>12,689,038   | 36.64%<br>9.74%       |  |  |  |  |  |  |
|           | 58,894,980<br>68,745,375   |    | 47,763,500<br>61,053,583   | 81.10%<br>88.81%      |  |  |  |  |  |  |
|           | 2,501,000<br>2,596,000     |    | 1,555,115<br>926,823       | 62.18%<br>35.70%      |  |  |  |  |  |  |