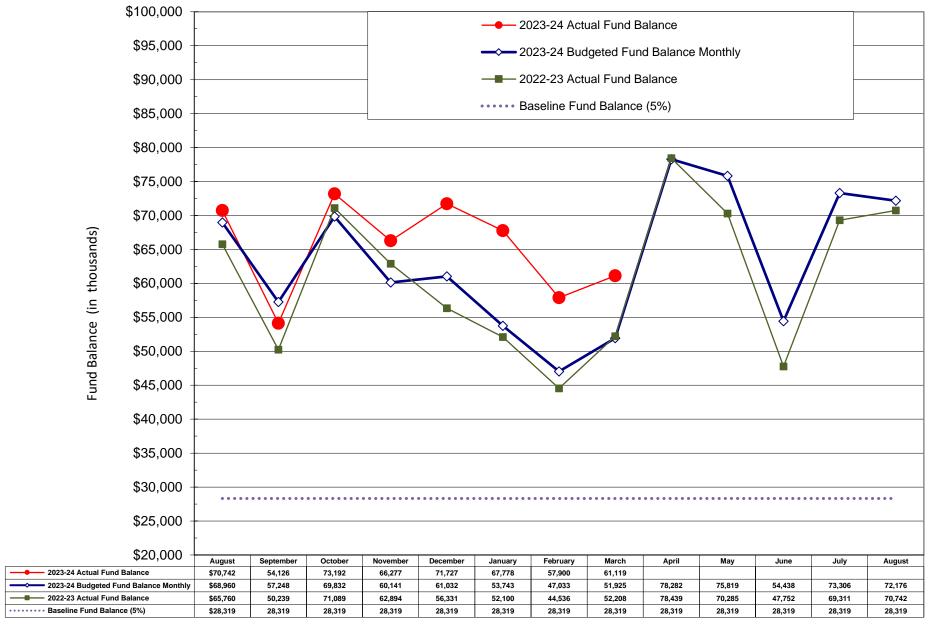

### Spokane Public Schools Comparative Financial Statements As of March 31, 2024 and 2023