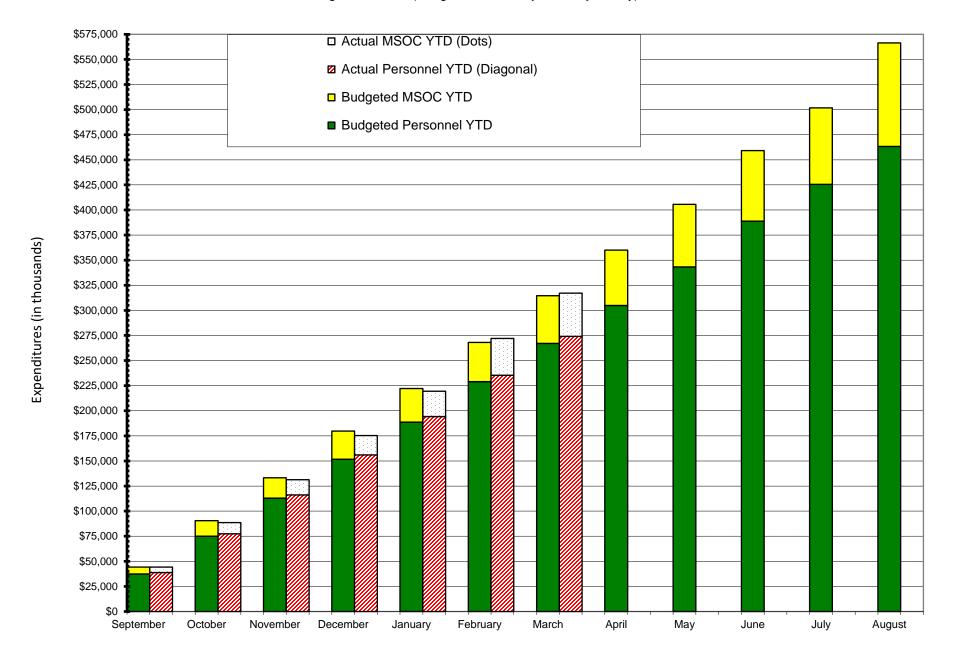

#### **General Fund**

Revenues & Other Sources Expenditures & Other Uses

#### **Associated Student Body Fund**

Revenues & Other Sources Expenditures & Other Uses

| 2023-2024 |                            |    |                            |                       |  |  |  |  |  |  |
|-----------|----------------------------|----|----------------------------|-----------------------|--|--|--|--|--|--|
| BUDGET    |                            |    | YTD<br>ACTUAL              | PERCENT<br>ACT TO BUD |  |  |  |  |  |  |
| \$        | 561,529,141<br>566,505,714 | \$ | 307,600,190<br>317,222,658 | 54.78%<br>56.00%      |  |  |  |  |  |  |
|           | 157,200,000<br>130,300,000 |    | 57,604,580<br>12,689,038   | 36.64%<br>9.74%       |  |  |  |  |  |  |
|           | 58,894,980<br>68,745,375   |    | 47,763,500<br>61,053,583   | 81.10%<br>88.81%      |  |  |  |  |  |  |
|           | 2,501,000<br>2,596,000     |    | 1,555,115<br>926,823       | 62.18%<br>35.70%      |  |  |  |  |  |  |